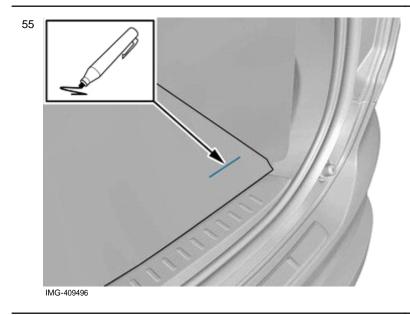

#### Applies to the right-hand side

46
6
6
6
6
6
6
6
6
7
7
7
8
7
7

Measure and mark as illustrated.

Volvo Car Corporation Gothenburg, Sweden

Cut the component following the instructions in the graphic.

Applies to the left-hand side:

Note!

Orientation view

Volvo Car Corporation Gothenburg, Sweden

Measure and mark as illustrated.

Cut the component following the instructions in the graphic.

Vehicles with longitudinal load compartment divider