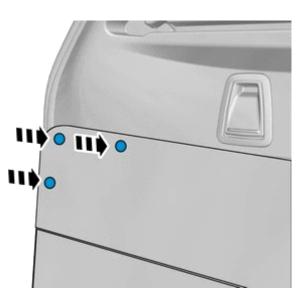

Install component that comes with the accessory kit.

Volvo Car Corporation Gothenburg, Sweden

 Install component that comes with the accessory kit.

Install component that comes with the accessory kit.

Applies to the left-hand side:

Volvo Car Corporation Gothenburg, Sweden

Press the marked component.

Use hands only.

IMG-405276

Fold marked part to one side.

Install component that comes with the accessory kit.

IMG-405277

Volvo Car Corporation Gothenburg, Sweden