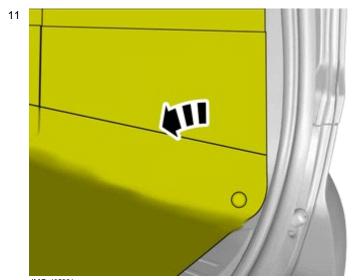

#### Applies to the right-hand side

Press the marked component.

Use hands only.

Volvo Car Corporation Gothenburg, Sweden

**VOL** 

Install component that comes with the accessory kit.

Fold marked part to one side.

Press the marked component.

Use hands only.

Volvo Car Corporation Gothenburg, Sweden

IMG-405450

© Volvo Car Corporation

Fold marked part to one side.

Install component that comes with the accessory kit.

Press the marked component.