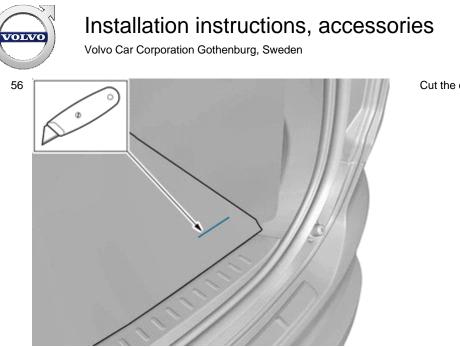

#### Applies to the right-hand side

46
6
6
6
6
6
6
6
6
7
7
7
8
7
7

Measure and mark as illustrated.

Volvo Car Corporation Gothenburg, Sweden

Cut the component following the instructions in the graphic.

Applies to the left-hand side:

Note!

Orientation view

Volvo Car Corporation Gothenburg, Sweden

Measure and mark as illustrated.

Cut the component following the instructions in the graphic.

Vehicles with longitudinal load compartment divider