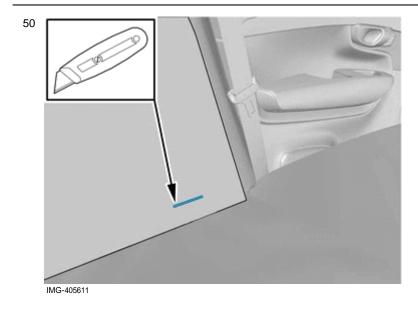

#### Applies to the right-hand side

46
6
6
6
6
6
6
6
6
7
7
7
8
7
7

Measure and mark as illustrated.

Volvo Car Corporation Gothenburg, Sweden

Cut the component following the instructions in the graphic.

Applies to the left-hand side:

Note!

Orientation view

Volvo Car Corporation Gothenburg, Sweden

Measure and mark as illustrated.

Cut the component following the instructions in the graphic.

Vehicles with longitudinal load compartment divider