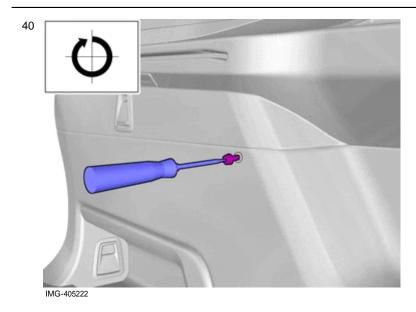

#### Applies to the right-hand side

Press the marked component.

Use hands only.

Volvo Car Corporation Gothenburg, Sweden

**VOL** 

Install component that comes with the accessory kit.

Fold marked part to one side.

Press the marked component.

Use hands only.

Volvo Car Corporation Gothenburg, Sweden

IMG-405450

© Volvo Car Corporation

Fold marked part to one side.

Install component that comes with the accessory kit.

Press the marked component.