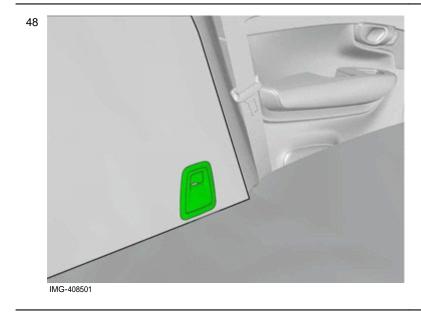

#### Applies to the right-hand side

46
6
6
6
6
6
6
6
6
7
7
7
8
7
7

Measure and mark as illustrated.

Volvo Car Corporation Gothenburg, Sweden

Cut the component following the instructions in the graphic.

Applies to the left-hand side: