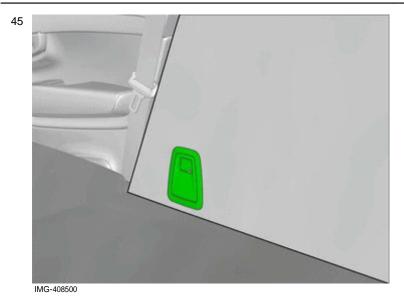

#### Applies to the right-hand side

46
6
6
6
6
6
6
6
6
7
7
7
8
7
7

Measure and mark as illustrated.

Volvo Car Corporation Gothenburg, Sweden

Cut the component following the instructions in the graphic.

Applies to the left-hand side: