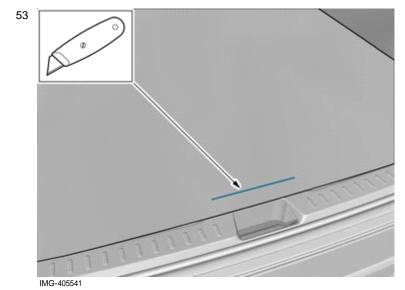

#### Applies to the right-hand side

46
6
6
6
6
6
6
6
6
7
7
7
8
7
7

Measure and mark as illustrated.

Volvo Car Corporation Gothenburg, Sweden

Cut the component following the instructions in the graphic.

Applies to the left-hand side:

Note!

Orientation view

Volvo Car Corporation Gothenburg, Sweden

Measure and mark as illustrated.

Cut the component following the instructions in the graphic.

Vehicles with longitudinal load compartment divider

Volvo Car Corporation Gothenburg, Sweden

Note! Orientation view

Measure and mark as illustrated.

Cut the component following the instructions in the graphic.

Volvo Car Corporation Gothenburg, Sweden