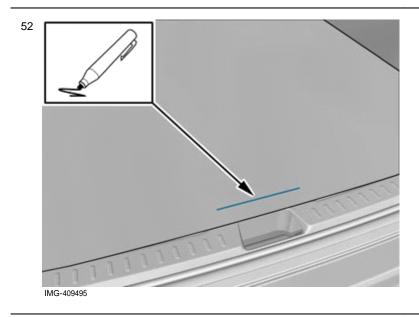

#### Applies to the right-hand side

46
6
6
6
6
6
6
6
6
7
7
7
8
7
7

Measure and mark as illustrated.

Volvo Car Corporation Gothenburg, Sweden

Cut the component following the instructions in the graphic.

Applies to the left-hand side:

Note!

Orientation view

Volvo Car Corporation Gothenburg, Sweden

Measure and mark as illustrated.

Cut the component following the instructions in the graphic.

Vehicles with longitudinal load compartment divider

Volvo Car Corporation Gothenburg, Sweden

Note! Orientation view

Measure and mark as illustrated.

Cut the component following the instructions in the graphic.

Volvo Car Corporation Gothenburg, Sweden