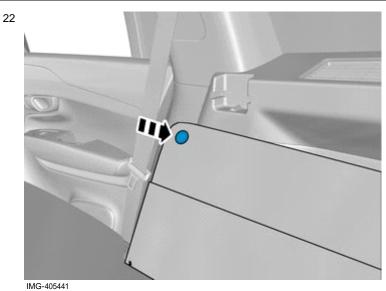

Fold marked part to one side.

Install component that comes with the accessory kit.

Volvo Car Corporation Gothenburg, Sweden

Volvo Car Corporation Gothenburg, Sweden

Install component that comes with the accessory kit.

#### Applies to the right-hand side

Press the marked component.

Use hands only.

Volvo Car Corporation Gothenburg, Sweden

**VOL** 

Install component that comes with the accessory kit.

Fold marked part to one side.