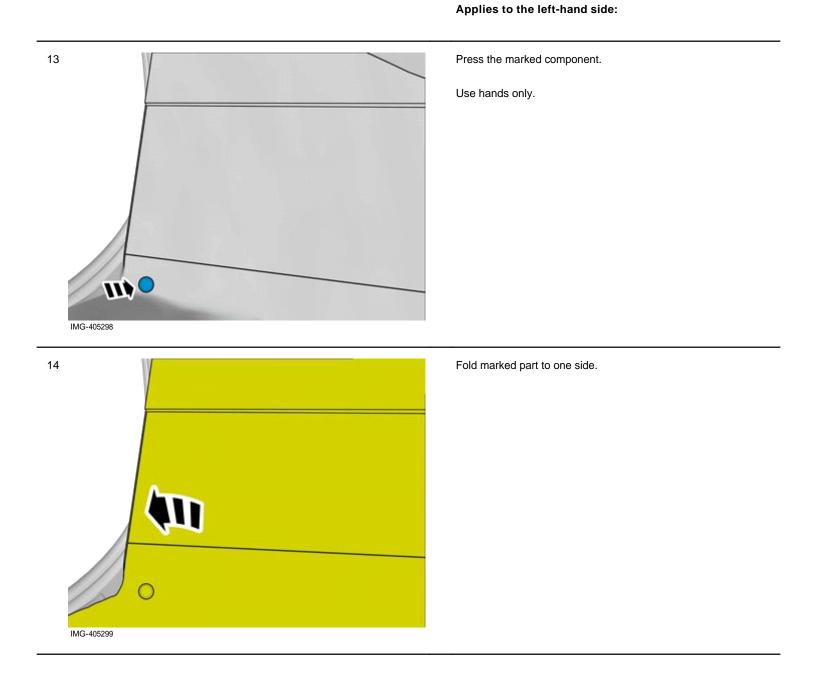

Install component that comes with the accessory kit.

Volvo Car Corporation Gothenburg, Sweden

 Install component that comes with the accessory kit.

Install component that comes with the accessory kit.

Applies to the left-hand side:

Volvo Car Corporation Gothenburg, Sweden

Press the marked component.

Use hands only.

IMG-405276

Fold marked part to one side.

Install component that comes with the accessory kit.

IMG-405277

Volvo Car Corporation Gothenburg, Sweden