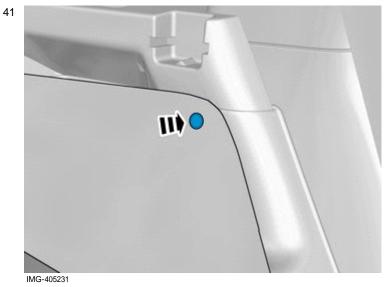

ry kit.

Applies to the left-hand side:



Volvo Car Corporation Gothenburg, Sweden



Press the marked component.

Use hands only.

IMG-405276



Fold marked part to one side.

Install component that comes with the accessory kit.



IMG-405277



Volvo Car Corporation Gothenburg, Sweden



IMG-405279



Install component that comes with the accessory kit.

Install component that comes with the accessory kit.

38



Press the marked component.

Use hands only.

IMG-405220 © Volvo Car Corporation

Dirt cover, load compartment, fully covering- 31470000 - V1.2



39

# Installation instructions, accessories

Volvo Car Corporation Gothenburg, Sweden



Fold marked part to one side.

IMG-405221



Install component that comes with the accessory kit.



Volvo Car Corporation Gothenburg, Sweden



 Press the marked component.

Use hands only.

Fold marked part to one side.



Install component that comes with the accessory kit.



Volvo Car Corporation Gothenburg, Sweden

#### Vehicles with protective grille, steel

44

To access cargo anchor.

#### Applies to the right-hand side





46
6
6
6
6
6
6
6
6
7
7
7
8
7
7

Measure and mark as illustrated.



Volvo Car Corporation Gothenburg, Sweden



Cut the component following the instructions in the graphic.

Applies to the left-hand side:



Note!

Orientation view



Volvo Car Corporation Gothenburg, Sweden





Measure and mark as illustrated.

Cut the component following the instructions in the graphic.

Vehicles with longitudinal load compartment divider



Volvo Car Corporation Gothenburg, Sweden



Note! Orientation view



Mea