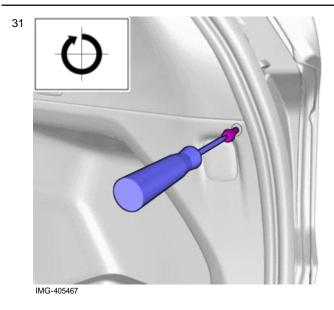

Press the marked component.

Use hands only.

Volvo Car Corporation Gothenburg, Sweden

IMG-405450

© Volvo Car Corporation

Fold marked part to one side.

Install component that comes with the accessory kit.

Press the marked component.

Use hands only.

Volvo Car Corporation Gothenburg, Sweden

Fold marked part to one side.

Install component that comes with the accessory kit.

IMG-405461

30

IMG-405466

© Volvo Car Corporation