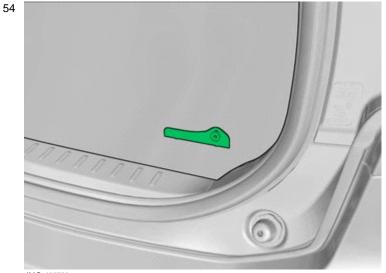

#### Applies to the right-hand side

46
6
6
6
6
6
6
6
6
7
7
7
8
7
7

Measure and mark as illustrated.

Volvo Car Corporation Gothenburg, Sweden

Cut the component following the instructions in the graphic.

Applies to the left-hand side: