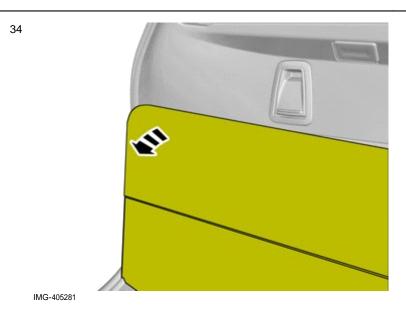

Volvo Car Corporation Gothenburg, Sweden

Press the marked component.

Use hands only.

IMG-405276

Fold marked part to one side.

Install component that comes with the accessory kit.

IMG-405277

Volvo Car Corporation Gothenburg, Sweden

IMG-405279

Install component that comes with the accessory kit.

Install component that comes with the accessory kit.

38

Press the marked component.

Use hands only.

IMG-405220 © Volvo Car Corporation

Dirt cover, load compartment, fully covering- 31470000 - V1.2