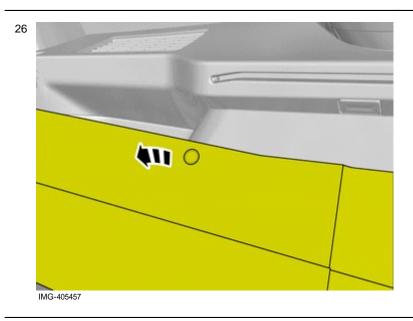

Press the marked component.

Use hands only.

Volvo Car Corporation Gothenburg, Sweden

IMG-405450

© Volvo Car Corporation

Fold marked part to one side.

Install component that comes with the accessory kit.

Press the marked component.