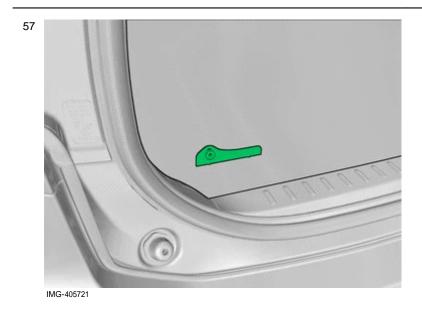

#### Applies to the right-hand side

46
6
6
6
6
6
6
6
6
7
7
7
8
7
7

Measure and mark as illustrated.

Volvo Car Corporation Gothenburg, Sweden

Cut the component following the instructions in the graphic.

Applies to the left-hand side: