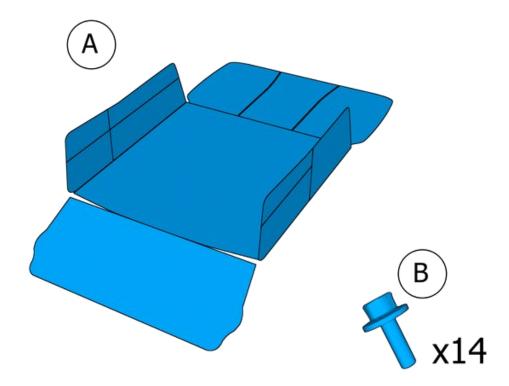

Volvo Car Corporation Gothenburg, Sweden

 Instruction No
 Version
 Part. No.

 31470000
 1.2
 31435694

Dirt cover, load compartment, fully covering



Volvo Car Corporation Gothenburg, Sweden

## Equipment





IMG-405712



Volvo Car Corporation Gothenburg, Sweden

## Information Read through all of the instructions before starting installation. 1 Notifications and warning texts are for your safety and to minimise the risk of something breaking during installation. Ensure that all tools stated in the instructions are available before starting installation. Certain steps in the instructions are only presented in the form of images. Explanatory text is also given for more complicated steps. In the event of any problems with the instructions or the accessory, contact your local Volvo dealer. Color symbols 2 Note! This colour chart displays (in colour print and electronic version) the importance of the different colours used in the 5 3 images of the method steps. 1. Used for focused component, the