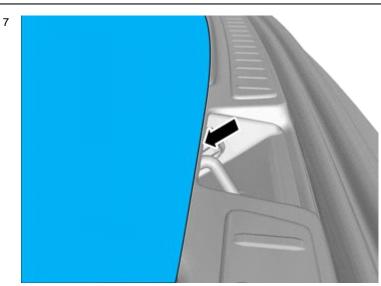

#### Applies to the right-hand side

Press the marked component.

Use hands only.

Volvo Car Corporation Gothenburg, Sweden

**VOL** 

Install component that comes with the accessory kit.

Fold marked part to one side.

Press the marked component.

Use hands only.

Volvo Car Corporation Gothenburg, Sweden

IMG-405450

© Volvo Car Corporation

Fold marked part to one side.

Install component that comes with the accessory kit.

Press the marked component.