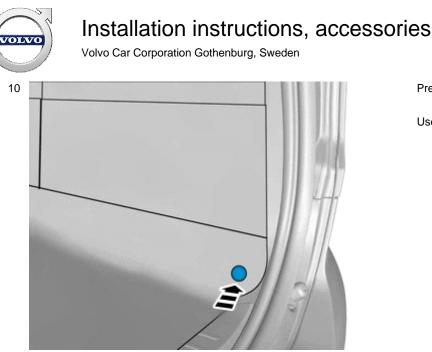

Press the marked component.

Use hands only.

Volvo Car Corporation Gothenburg, Sweden

IMG-405450

© Volvo Car Corporation

Fold marked part to one side.

Install component that comes with the accessory kit.

Press the marked component.

Use hands only.

Volvo Car Corporation Gothenburg, Sweden

Fold marked part to one side.

Install component that comes with the accessory kit.

IMG-405461

30

IMG-405466

© Volvo Car Corporation