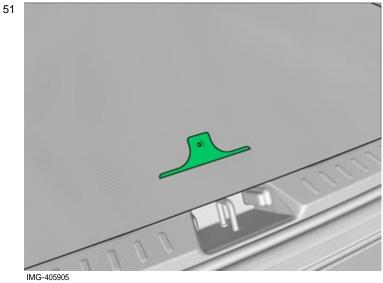

#### Applies to the right-hand side

46
6
6
6
6
6
6
6
6
7
7
7
8
7
7

Measure and mark as illustrated.

Volvo Car Corporation Gothenburg, Sweden

Cut the component following the instructions in the graphic.

Applies to the left-hand side:

Note!

Orientation view

Volvo Car Corporation Gothenburg, Sweden

Measure and mark as illustrated.

Cut the component following the instructions in the graphic.

Vehicles with longitudinal load compartment divider

Volvo Car Corporation Gothenburg, Sweden

Note! Orientation view

Measure and mark as illustrated.

Cut the component following the instructions in the graphic.

Volvo Car Corporation Gothenburg, Sweden