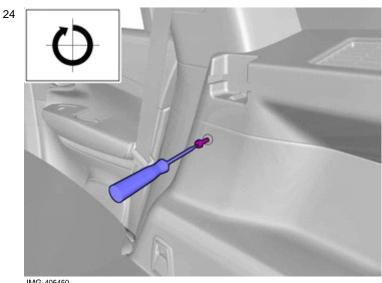

Press the marked component.

Use hands only.

Volvo Car Corporation Gothenburg, Sweden

IMG-405450

© Volvo Car Corporation

Fold marked part to one side.

Install component that comes with the accessory kit.

Press the marked component.

Use hands only.

Volvo Car Corporation Gothenburg, Sweden

Fold marked part to one side.

Install component that comes with the accessory kit.

IMG-405461

30

IMG-405466

© Volvo Car Corporation