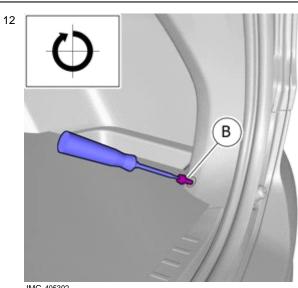

Install component that comes with the accessory kit.

Volvo Car Corporation Gothenburg, Sweden

 Install component that comes with the accessory kit.

Install component that comes with the accessory kit.

Applies to the left-hand side: