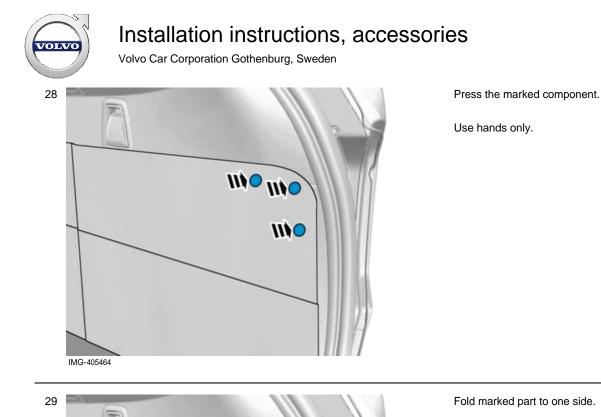

### Applies to the right-hand side

Note! Orientation view

IMG-405375

IMG-405391

IMG-405392

© Volvo Car Corporation

Press the marked component.

Use hands only.