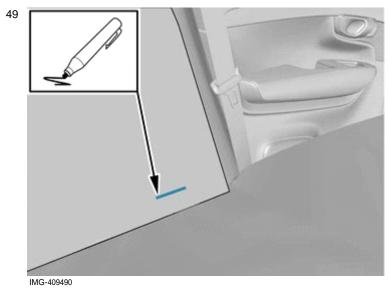

#### Applies to the right-hand side

46
6
6
6
6
6
6
6
6
7
7
7
8
7
7

Measure and mark as illustrated.

Volvo Car Corporation Gothenburg, Sweden

Cut the component following the instructions in the graphic.

Applies to the left-hand side:

Note!

Orientation view

Volvo Car Corporation Gothenburg, Sweden

Measure and mark as illustrated.

Cut the component following the instructions in the graphic.

Vehicles with longitudinal load compartment divider