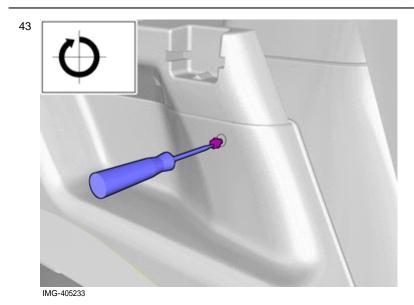

# Installation instructions, accessories

Volvo Car Corporation Gothenburg, Sweden

Fold marked part to one side.

IMG-405221

Install component that comes with the accessory kit.

Volvo Car Corporation Gothenburg, Sweden

 Press the marked component.

Use hands only.

Fold marked part to one side.

Install component that comes with the accessory kit.

Volvo Car Corporation Gothenburg, Sweden