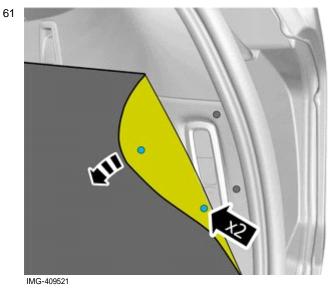

#### Applies to the right-hand side

46
6
6
6
6
6
6
6
6
7
7
7
8
7
7

Measure and mark as illustrated.

Volvo Car Corporation Gothenburg, Sweden

Cut the component following the instructions in the graphic.

Applies to the left-hand side:

Note!

Orientation view

Volvo Car Corporation Gothenburg, Sweden

Measure and mark as illustrated.

Cut the component following the instructions in the graphic.

Vehicles with longitudinal load compartment divider