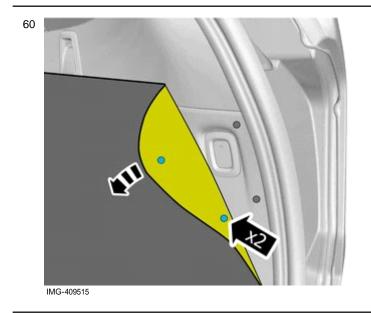

#### Applies to the right-hand side

46
6
6
6
6
6
6
6
6
7
7
7
8
7
7

Measure and mark as illustrated.

Volvo Car Corporation Gothenburg, Sweden

Cut the component following the instructions in the graphic.

Applies to the left-hand side:

Note!

Orientation view

Volvo Car Corporation Gothenburg, Sweden

Measure and mark as illustrated.

Cut the component following the instructions in the graphic.

Vehicles with longitudinal load compartment divider