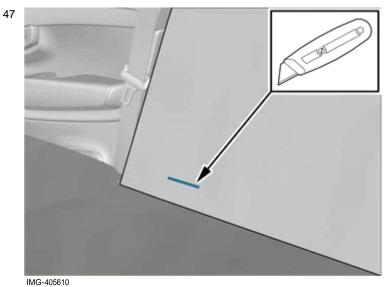

#### Applies to the right-hand side

46
6
6
6
6
6
6
6
6
7
7
7
8
7
7

Measure and mark as illustrated.

Volvo Car Corporation Gothenburg, Sweden

Cut the component following the instructions in the graphic.

Applies to the left-hand side:

Note!

Orientation view

Volvo Car Corporation Gothenburg, Sweden

Measure and mark as illustrated.

Cut the component following the instructions in the graphic.

Vehicles with longitudinal load compartment divider