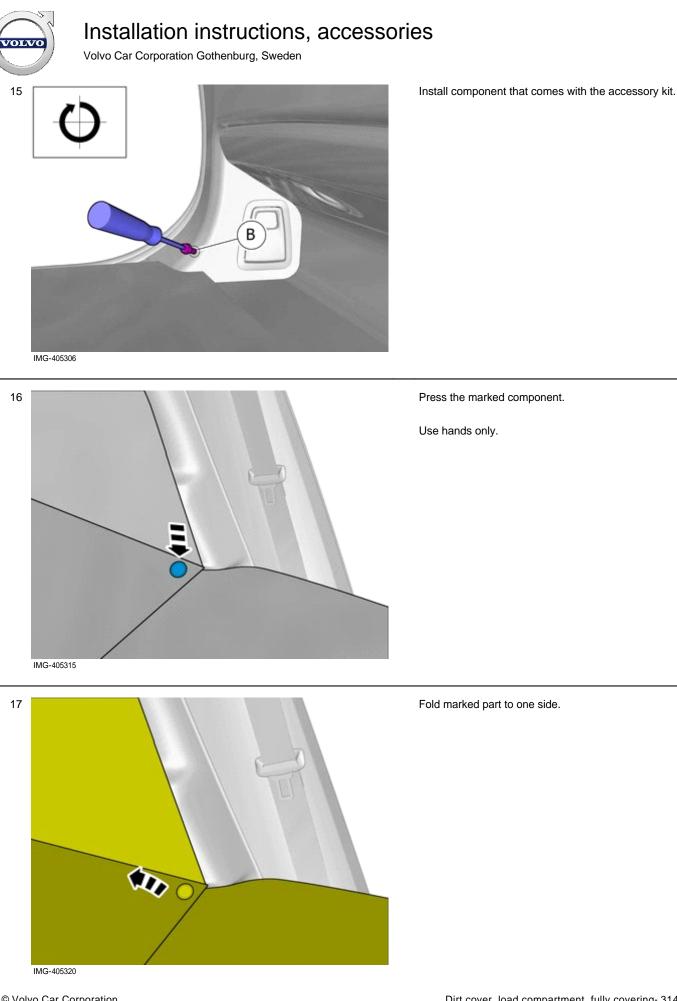

# Installation instructions, accessories

Volvo Car Corporation Gothenburg, Sweden

Fold marked part to one side.

IMG-405221

Install component that comes with the accessory kit.

Volvo Car Corporation Gothenburg, Sweden

 Press the marked component.

Use hands only.

Fold marked part to one side.

Install component that comes with the accessory kit.

Volvo Car Corporation Gothenburg, Sweden