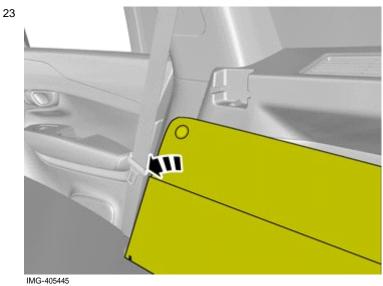

Fold marked part to one side.

Install component that comes with the accessory kit.

Volvo Car Corporation Gothenburg, Sweden

Volvo Car Corporation Gothenburg, Sweden

Install component that comes with the accessory kit.

#### Applies to the right-hand side

Press the marked component.

Use hands only.

Volvo Car Corporation Gothenburg, Sweden

**VOL** 

Install component that comes with the accessory kit.

Fold marked part to one side.