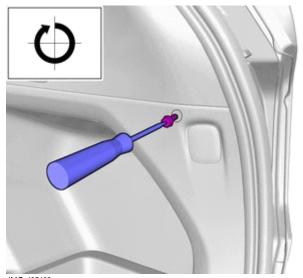

Press the marked component.

Use hands only.

Volvo Car Corporation Gothenburg, Sweden

IMG-405450

© Volvo Car Corporation

Fold marked part to one side.

Install component that comes with the accessory kit.

Press the marked component.

Use hands only.

Volvo Car Corporation Gothenburg, Sweden

Fold marked part to one side.

Install component that comes with the accessory kit.

IMG-405461

30

IMG-405466

© Volvo Car Corporation