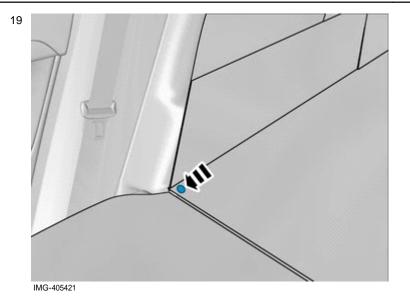

.

Accessory installation



Place the component where indicated in the graphic.

Note!

Note the position.

Place the component where indicated in the graphic.

IMG-408847

I

6



IMG-408848



Volvo Car Corporation Gothenburg, Sweden

# 8 WG-405671

Applies to the left-hand side:

Note! Orientation view

### Applies to the right-hand side



Note! Orientation view



IMG-405375



IMG-405391



IMG-405392

© Volvo Car Corporation

Press the marked component.

Use hands only.

Fold marked part to one side.

Install component that comes with the accessory kit.



Volvo Car Corporation Gothenburg, Sweden







Volvo Car Corporation Gothenburg, Sweden



Install component that comes with the accessory kit.

#### Applies to the right-hand side

Press the marked component.

Use hands only.





Volvo Car Corporation Gothenburg, Sweden



**VOL** 



Install component that comes with the accessory kit.

Fold marked part to one side.

Press the marked component.

Use hands only.





Volvo Car Corporation Gothenburg, Sweden





IMG-405450



© Volvo Car Corporation

Fold marked part to one side.

Install component that comes with the accessory kit.

Press the marked component.

Use hands only.



Volvo Car Corporation Gothenburg, Sweden



Fold marked part to one side.



Install component that comes with the accessory kit.

IMG-405461





30



IMG-405466

© Volvo Car Corporation

Install component that comes with the accessory kit.



Volvo Car Corporation Gothenburg, Sweden



 Install component that comes with the accessory kit.

Install component that comes with the acce